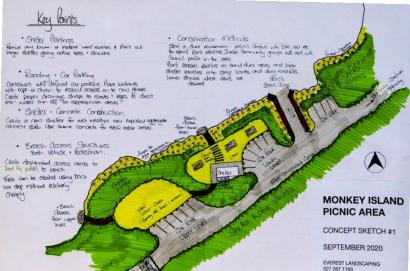

184 Concept Design Only. Not to Scale.

Key Points

· Carparking

Formalise car park areas. Frome edges with 100x50 the triflect to hold glicule (1990 Dunnie) of lawn areas. Place bollards with lope/chain to restrict access to lawns • Lawn Areas.

Renew all lawn areas by spraying off, leveling t leson.
Frence any new concrete pades of timber element steps.
One at ground level to aid with moving maintenance.

· Vehicle Beach Orress

Cleak crib wall a retaining wall to aid with bank eigenth Bring 1940 Durnik down floor road. Concrete a pad at high tide whose to slow exosion of gravel onto beach.

· Vegetation + Mantinas.
Chicat ahance to begin a dure restoration project. By re

by it establishing the dures you got the chance to integrate community and council project.

Monts could include linguo. Euphorbia glauca

Crokesma acevosa

Ensure low growing shrubs ate in front of Seating, lawn, viewing aleas and taller shrubs/ this to main Sheller specified aleas. Signage to Show aid

Create signage to show the importance of dune & foxeshow stability · Shelter · Structures

Conditions on now consisted sheller over new Exposerd coppulgate consists shallo Collect economics and shallo collect economics and shallow in new tennis at each of sheller Cheek Exposerd age prices and its firmer takes in petronomic user if later all gleenth levels intact on all occurrence surfaces to movie

moving and maintenance easier. Create new Viewing Matthom onto Upper Level extend and over essistant back.

extend and over essessing back Exect signage showing important landmarks nearly Maybe incl. Maoir Legend regarding

land marks I land use

MONKEY ISLAND PICNIC AREA

CONCEPT SKETCH #2

SEPTEMBER 2020 EVEREST LANDSCAPING

Note: Concept Seelch only. Not to scale